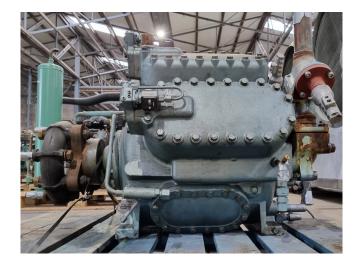

## **Used Grasso RC 86**

Used Grasso RC 86 reciprocating compressor on Freon with a sight glass. The compressor has a displacement of 324 m<sup>3</sup>/h at 1800 RPM.

\*Why choose for HOSBV? Were not only the largest used refrigeration specialist in Europe, but also, we deliver all equipment including an extensive test, warranty and industrial cleaning. \*Optional we can also perform a new paint job and arrange the logistics.