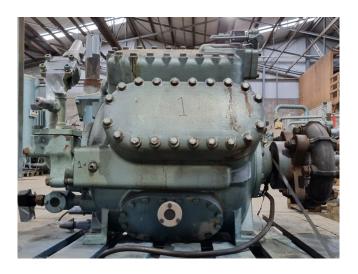

## **Used Grasso RC 86**

Used Grasso RC 86 reciprocating compressor on Freon with a sight glass. The compressor has a displacement of 324 m<sup>3</sup>/h at 1800 RPM.

\*Why choose for HOSBV? Were not only the largest used refrigeration specialist in Europe, but also, we deliver all equipment including an extensive test, warranty and industrial cleaning. \*Optional we can also perform a new paint job and arrange the logistics.