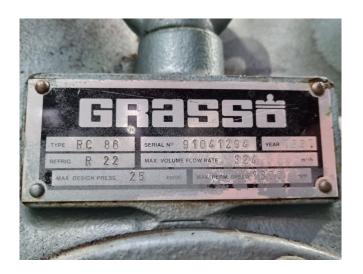

## **Specifications**

| Brand             | Grasso          |
|-------------------|-----------------|
| Туре              | RC 86           |
| Refrigerant       | Freon           |
| kW at +10°C/+40°C | 373,9           |
| kW at 0°C/+40°C   | 255,6           |
| kW at -5ºC/+40ºC  | 207,6           |
| kW at -10°C/+40°C | 165,6           |
| kW at -20°C/+40°C | 99,4            |
| kW at -30°C/+40°C | 52,8            |
| Sight Glass       | ✓               |
| m3 / h            | 324,0           |
| Weight in kg.     | 400 kg          |
| Sizes             | 1000x800x700 mm |
|                   | (LxWxH)         |
| Stock             | 1               |

## **Used Grasso RC 86**

Used Grasso RC 86 reciprocating compressor on Freon with a sight glass. The compressor has a displacement of 324 m<sup>3</sup>/h at 1800 RPM.

\*Why choose for HOSBV? Were not only the largest used refrigeration specialist in Europe, but also, we deliver all equipment including an extensive test, warranty and industrial cleaning. \*Optional we can also perform a new paint job and arrange the logistics.