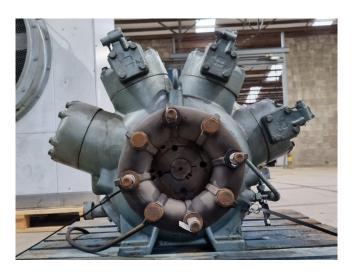

## **Grasso RC 86**

## **Used Grasso RC 86**

Used Grasso RC 86 reciprocating compressor on Freon with a sight glass. The compressor has a displacement of 324 m<sup>3</sup>/h at 1800 RPM.

\*Why choose for HOSBV? Were not only the largest used refrigeration specialist in Europe, but also, we deliver all equipment including an extensive test, warranty and industrial cleaning. \*Optional we can also perform a new paint job and arrange the logistics.