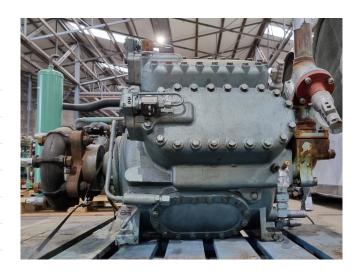

## **Used Grasso RC 86**

Used Grasso RC 86 reciprocating compressor on Freon with a sight glass. The compressor has a displacement of 324 m<sup>3</sup>/h at 1800 RPM.

\*Why choose for HOSBV? Were not only the largest used refrigeration specialist in Europe, but also, we deliver all equipment including an extensive test, warranty and industrial cleaning. \*Optional we can also perform a new paint job and arrange the logistics.