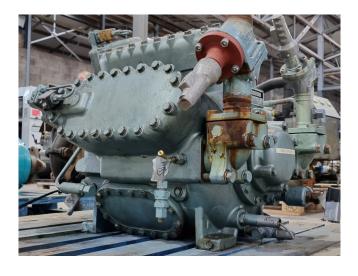

## **Grasso RC 86**

## **Used Grasso RC 86**

Used Grasso RC 86 reciprocating compressor on Freon with a sight glass. The compressor has a displacement of 324 m<sup>3</sup>/h at 1800 RPM.

\*Why choose for HOSBV? Were not only the largest used refrigeration specialist in Europe, but also, we deliver all equipment including an extensive test, warranty and industrial cleaning. \*Optional we can also perform a new paint job and arrange the logistics.