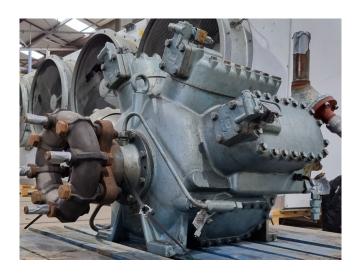

## **Grasso RC 86**

## **Used Grasso RC 86**

Used Grasso RC 86 reciprocating compressor on Freon with a sight glass. The compressor has a displacement of 324 m<sup>3</sup>/h at 1800 RPM.

\*Why choose for HOSBV? Were not only the largest used refrigeration specialist in Europe, but also, we deliver all equipment including an extensive test, warranty and industrial cleaning. \*Optional we can also perform a new paint job and arrange the logistics.